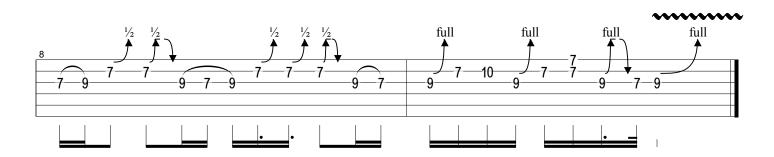

## Hotel California - Solo Part 1

www.MordenGuitarLessons.ca

Transcribed by Ken Hiebert

Glenn Frey, Don Henley, and Don Felder

Moderate = 80

11/2

3-11

10-12

10-12

11-9

7-9

7-9

7-9

10-10

10-10

10-10