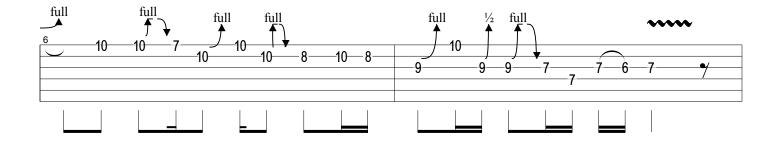

## Hotel California - Solo Part 1

www.MordenGuitarLessons.ca

Transcribed by Ken Hiebert

Glenn Frey, Don Henley, and Don Felder

Moderate = 80

11/2

3-11

10-12

10-12

11-9

7-9

7-9

7-9

10-10

10-10

10-10